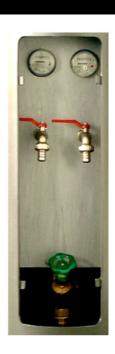

#### **Default water installation:**

- 2 x cold water meter 3/4", certified,
- 2 x outlet valve 3/4",
- 1 x free vent valve 1 1/4" with non return and emptying,

Adapting the electrical and Water installation according to the space available according to customer requirements.