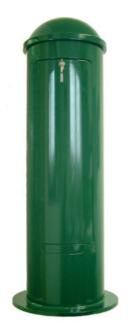

# **Supply bollard TVP-4600**

## **Application example TVP-4600**

### **Description**

Modern supply bollard for universal applications.

This model charms visitors with its simple design. Despite internal size, it is a slim and elegant appearance.

It is equipped with a modern electrical system (with plugs, fuses and earth leakage current breakers). The electrical equipment can be customized according to the space available on your wishes.

The operation is also possible with the door closed. This supply bollard is alternatively also be equipped with a water connection.