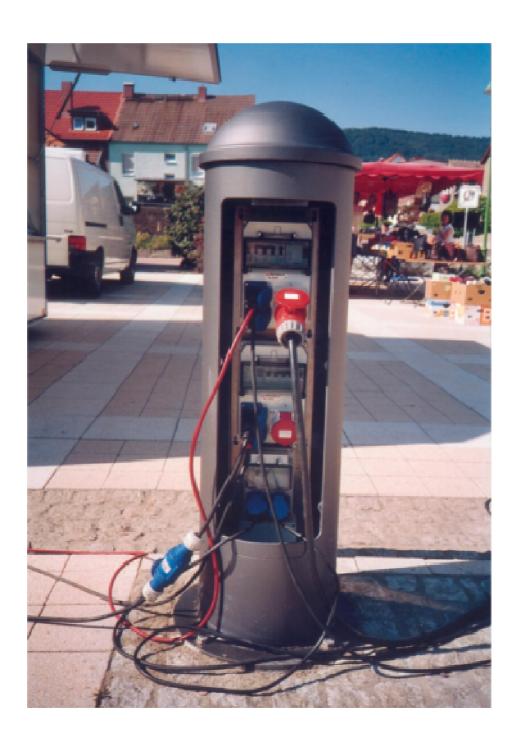

## **Application example TVP-4600**

### **Description**

Modern supply bollard for universal applications.

This model charms visitors with its simple design. Despite internal size, it is a slim and elegant appearance.

It is equipped with a modern electrical system (with plugs, fuses and earth leakage current breakers). The electrical equipment can be customized according to the space available on your wishes.

The operation is also possible with the door closed. This supply bollard is alternatively also be equipped with a water connection.