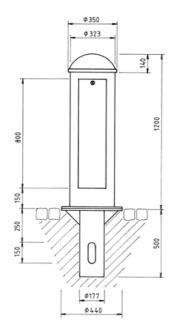

## **Dimensioning**

#### Casing:

- Steel tube ø 323 x 5,6 mm, galvanized
- Decorative items made of cast aluminum
- One or two doors with triangular locking mechanism and cable entry opening
- Security cylinder lock against surcharge possibly
- with flange for mounting on ground base or existing concrete base
- Paint finish in RAL color of your choice