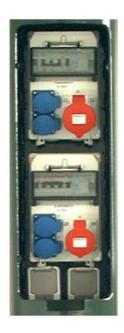

#### **Default electric installation:**

- 1 x CEEform-socket 32A, 5p, 400V
- 1 x MCBs 32A, 3p, C
- 1 x CEEform-socket 16A, 5p, 400V
- 1 x MCBs 16A, 3p, C
- 3 x Earthed socket 16A, 230V
- 3 x MCB 16A, 1p, B
- 2 x earth leakage current breaker 40A, 0,03A, 4p
- 2 x Connections 5 x 10 mm<sup>2</sup>